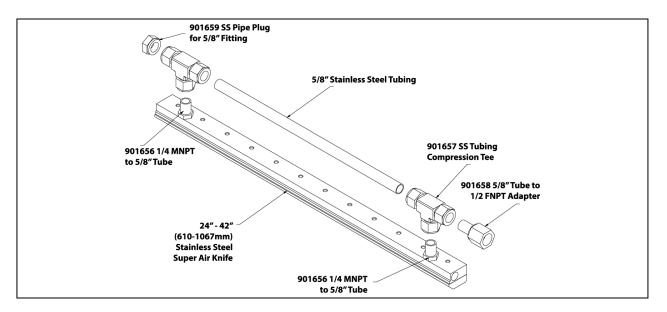

## 24 TO 42 INCH STAINLESS STEEL SUPER AIR KNIFE PLUMBING KITS INSTALLATION & MAINTENANCE

The Stainless Steel Super Air Knife Plumbing Kits are used to interconnect the compressed air inlets on the bottom of any single Stainless Steel Super Air Knife that has a length of 24" (610mm) to 42" (1067mm). The components of these kits have been sized appropriately to obtain best performance from the Stainless Steel Super Air Knife (maintain uniform airflow across the entire length). Stainless Steel Super Air Knives less than 24" (610mm) can be supplied at one compressed air inlet. Tools Required: 1", 15/16" and 11/16" wrenches.

Pipe thread sealant should be applied to 901656 inlet threads (small packet included). Avoid getting the sealant on the inside diameter of the fitting so it does not enter into the Super Air Knife.

- STEP 1 Install (2) Model 901656 ¼ NPT x 5/8" tube adapters into the compressed air inlets on the bottom of the Stainless Steel Super Air Knife. Tighten using 11/16" wrench.
- STEP 2 Loosen but don't remove the hex fittings on each Model 901657 5/8" tube tee. Slide them on each end of the 5/8" tube as shown above. Do not tighten the hex fittings at this time.
- STEP 3 Install the tube and tee assembly from STEP 2 onto the Model 901656s that are already installed in the Super Air Knife as shown above.
- STEP 4 Install Model 901658 ½ NPT x 5/8" tube adapter into one of the remaining open hex fittings on Model 901657, and replace the remaining open connection with Model 901659 plug.
- STEP 5 –While holding the Model 901657 body steady with a 15/16" wrench, tighten all 1" hex fittings one 1/4 turn past finger-tight. Your Super Air Knife is now ready for installation.